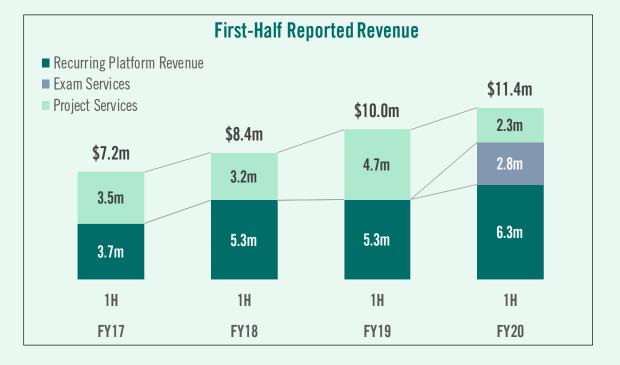

# In 1H FY20 Janison increased its half-year revenue by 14% and ARR by 56% on $pcp^{_1}$

janison

# In 1H FY20 Gross Margin & EBITDA increased significantly to 46% and 9%

|                    |                     | HALF RESULT   Six months ending |                            |                     |              | Growth adjusted<br>for AASB16 |  |
|--------------------|---------------------|---------------------------------|----------------------------|---------------------|--------------|-------------------------------|--|
| (A\$m)             | 1H FY20<br>Reported | AASB16<br>Adjustments           | 1H FY20<br>Pre-Adjustments | 1H FY19<br>Reported | \$<br>Growth | %<br>Growth                   |  |
| Recurring Revenue  | 6.3                 | -                               | 6.3                        | 5.3                 | 1.0          | +19%                          |  |
| Services Revenue   | 5.1                 |                                 | 5.1                        | 4.7                 | 0.4          | +9%                           |  |
| Group Revenue      | 11.4                | •                               | 11.4                       | 10.0                | 1.4          | +14%                          |  |
| Cost of Sales      | 6.2                 | -                               | 6.2                        | 7.5                 | (1.4)        | (18)%                         |  |
| Gross Profit       | 5.2                 | -                               | 5.2                        | 2.4                 | 2.8          | +114%                         |  |
| GM%                | 46%                 |                                 | 46%                        | 24%                 |              | + 21pps                       |  |
| Operating Expenses | 3.9                 | (0.3)                           | 4.2                        | 3.1                 | 1.1          | +35%                          |  |
| EBITDA             | 1.3                 | 0.3                             | 1.0                        | (0.7)               | 1.7          | NM                            |  |
| EBITDA %           | 11%                 |                                 | 9%                         | (7)%                |              | +16pps                        |  |