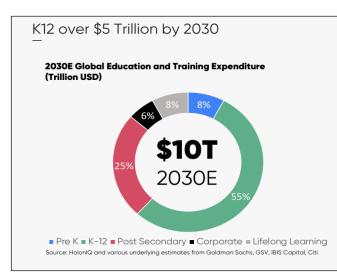

Janison's platforms service these key market sectors (and their 2030 estimated market size); Schools K-12 (\$5.5T), Post Secondary or 'Higher Ed' (\$2.5T), and Corporate (\$0.6T).