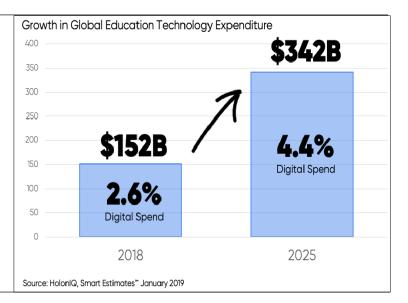

However, the sector is grossly **under digitised**, with less than 3% of overall expenditure allocated to digital education, presenting a challenge and also a significant opportunity given the scale of what's to come.

Whilst the education sector is predicted to grow over the next 15 years, expenditure on **education technology** globally is forecast to grow at a significantly greater rate - more than doubling by 2025