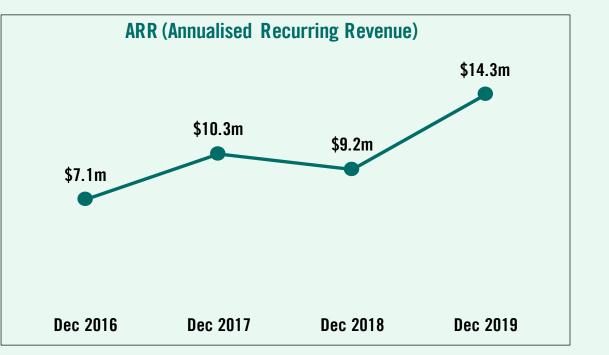

# The business model has transformed to generate high recurring revenue and significantly improved margins

**1H FY20 Key Financial Highlights:** 

- **56% growth in ARR<sup>1</sup> to \$14.3m** (as at 31 December 2019 vs. 31 December 2018)
- 14% growth in Total Reported Revenue for the six months to 31 December 2019 (1H FY20 vs. 1H FY19)
- Gross Margin up 21 percentage points to 46% for 1H FY20 (vs. 24% 1H FY19)
- EBITDA up 16 percentage points to 9% for 1H FY20<sup>2</sup> (vs. a loss of 7% in 1H FY19)
- **\$2.8m Positive Operating Cash Flow** (for the six months to 31 December 2019)
- \$4.2m Cash on hand, no Debt

# In 1H FY20 Janison increased its half-year revenue by 14% and ARR by 56% on $pcp^{_1}$

janison