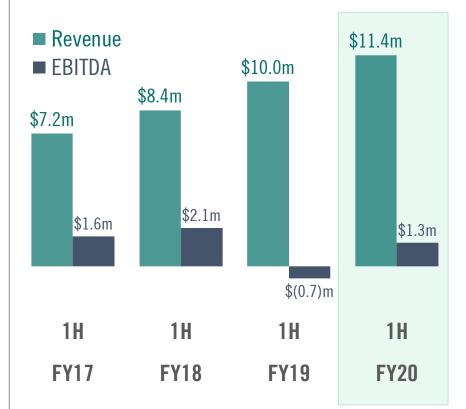

# In 1H FY20 Janison increased its half-year revenue by 14% and ARR by 56% on $pcp^{_1}$

janison

# In 1H FY20 Gross Margin & EBITDA increased significantly to 46% and 9%

|                    |                     | HALF RESULT   Six months ending |                            |                     |              | Growth adjusted<br>for AASB16 |  |
|--------------------|---------------------|---------------------------------|----------------------------|---------------------|--------------|-------------------------------|--|
| (A\$m)             | 1H FY20<br>Reported | AASB16<br>Adjustments           | 1H FY20<br>Pre-Adjustments | 1H FY19<br>Reported | \$<br>Growth | %<br>Growth                   |  |
| Recurring Revenue  | 6.3                 | -                               | 6.3                        | 5.3                 | 1.0          | +19%                          |  |
| Services Revenue   | 5.1                 |                                 | 5.1                        | 4.7                 | 0.4          | +9%                           |  |
| Group Revenue      | 11.4                | •                               | 11.4                       | 10.0                | 1.4          | +14%                          |  |
| Cost of Sales      | 6.2                 | -                               | 6.2                        | 7.5                 | (1.4)        | (18)%                         |  |
| Gross Profit       | 5.2                 | -                               | 5.2                        | 2.4                 | 2.8          | +114%                         |  |
| GM%                | 46%                 |                                 | 46%                        | 24%                 |              | + 21pps                       |  |
| Operating Expenses | 3.9                 | (0.3)                           | 4.2                        | 3.1                 | 1.1          | +35%                          |  |
| EBITDA             | 1.3                 | 0.3                             | 1.0                        | (0.7)               | 1.7          | NM                            |  |
| EBITDA %           | 11%                 |                                 | 9%                         | (7)%                |              | +16pps                        |  |