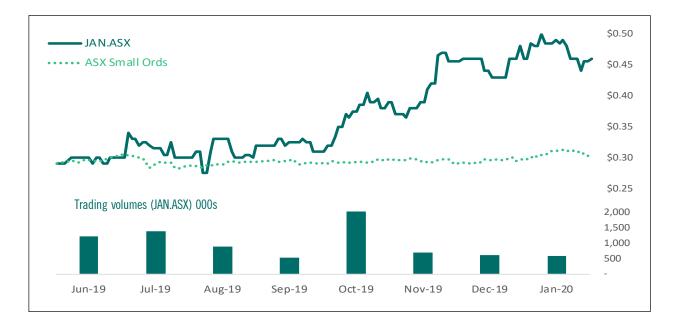

# Janison is gaining recognition as a rapidly growing global EdTech company, delivering 59% shareholder return this financial year

| JAN.ASX                                               |        |
|-------------------------------------------------------|--------|
| Share price at listing                                | \$0.30 |
| Share price at 31 Jan 2019                            | \$0.46 |
| JAN Share price growth since listing                  | +53%   |
| JAN Share price growth FY20 (1-Jul-19 to 31-Jan- 20)  | +59%   |
| JAN Share price growth LTM (at 31-Jan-20)             | +44%   |
| ASX Small Ords Accum. Index Growth (LTM) <sup>1</sup> | +15%   |