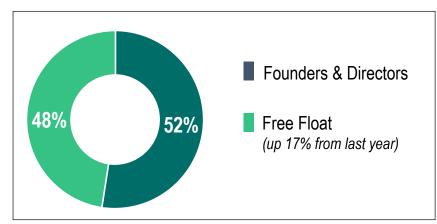

### **Shareholder Mix**

| Average Monthly Volumes (LTM, shares) | 2.0M   |
|---------------------------------------|--------|
| Current market cap (31 Jan 2020)      | \$84M  |
| Cash on hand (31 December 2019)       | \$4.0M |
| Enterprise value                      | \$80M  |