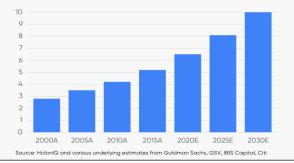

# Janison's total addressable market is immense and continues to grow as education is digitised

Education a \$10 Trillion industry in 2030. Growing at 4.5% CAGR and making up over 6% of Gross World Product (GDP)

Expenditure on education and training from governments, parents, individuals and corporates continues to grow to historic levels and is expected to reach USD\$10T by 2030 from approximately USD\$6T today.