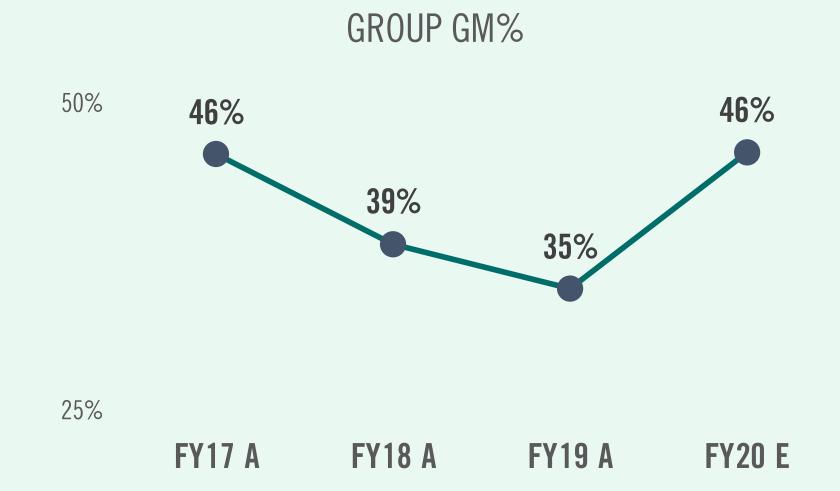

# Janison is increasing margins and will improve further with scale

# In 1H FY20 Gross Margin & EBITDA increased significantly to 46% and 9%

|                    |                     | HALF RESULT   Six months ending |                            |                     |              | Growth adjusted<br>for AASB16 |  |
|--------------------|---------------------|---------------------------------|----------------------------|---------------------|--------------|-------------------------------|--|
| (A\$m)             | 1H FY20<br>Reported | AASB16<br>Adjustments           | 1H FY20<br>Pre-Adjustments | 1H FY19<br>Reported | \$<br>Growth | %<br>Growth                   |  |
| Recurring Revenue  | 6.3                 | -                               | 6.3                        | 5.3                 | 1.0          | +19%                          |  |
| Services Revenue   | 5.1                 |                                 | 5.1                        | 4.7                 | 0.4          | +9%                           |  |
| Group Revenue      | 11.4                | •                               | 11.4                       | 10.0                | 1.4          | +14%                          |  |
| Cost of Sales      | 6.2                 | -                               | 6.2                        | 7.5                 | (1.4)        | (18)%                         |  |
| Gross Profit       | 5.2                 | -                               | 5.2                        | 2.4                 | 2.8          | +114%                         |  |
| GM%                | 46%                 |                                 | 46%                        | 24%                 |              | + 21pps                       |  |
| Operating Expenses | 3.9                 | (0.3)                           | 4.2                        | 3.1                 | 1.1          | +35%                          |  |
| EBITDA             | 1.3                 | 0.3                             | 1.0                        | (0.7)               | 1.7          | NM                            |  |
| EBITDA %           | 11%                 |                                 | 9%                         | (7)%                |              | +16pps                        |  |

Outlook

Despite investing in growth, Gross Margin is expected to exceed 45% and EBITDA to exceed \$4.0m for FY20 with positive operating cash flow

Full Year ARR Growth

**Gross Margin** 

**Operating Cash Flow** 